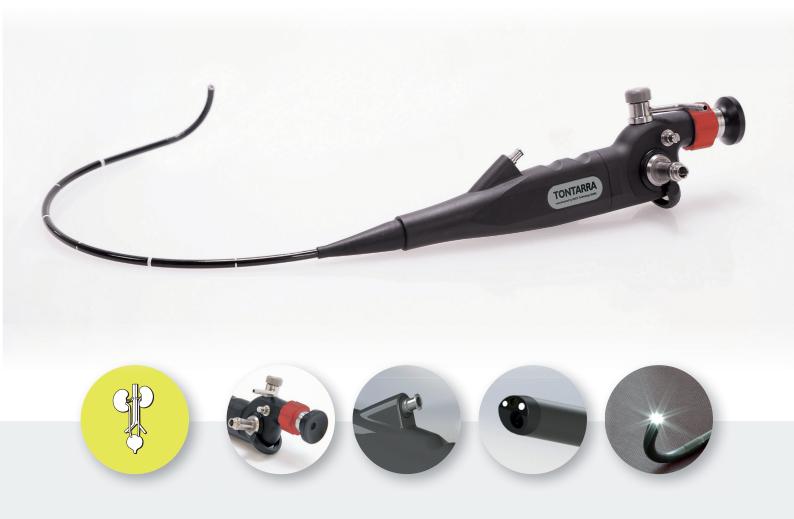

### FLEXIBLE URETERO-RENOSCOPE

| Insertion Tube     | Ø 2.5 mm / Ø 7.5 Fr. |
|--------------------|----------------------|
| Working channel    | Ø 1.2 mm             |
| Working length     | 680 mm               |
| Field of view      | 88°                  |
| Angulation up/down | 275° / 275°          |
| Art.No.            | EMTO/FURS-2812R      |

#### **BRILLIANT IMAGE QUALITY**

High-quality components "made in Germany" High depth of field and homogeneous illumination

#### **RESISTANT SHAFT AND GUIDING PART**

Extended lifetime due to innovative and robust material and mechanical construction method

#### **SLIGHTLY OFFSET DEFLECTION TIP**

Helps avoiding damages of the sheath when using a laser fiber.

#### **FOCUSABLE**

Optimal image setting through the ergonomic focusing ring

### UNIVERSAL LIGHT GUIDE / CABLE CONNECTION

Compatible with adapters from different manufacturers