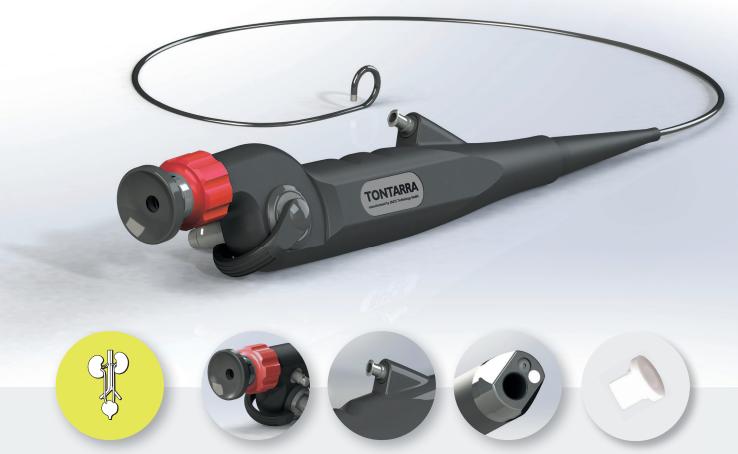

#### **BRILLIANT IMAGE QUALITY**

High-quality components "made in Germany" High depth of field and homogeneous illumination

#### **RESISTANT SHAFT AND GUIDING PART**

Extended lifetime due to innovative and robust material and mechanical construction method

#### **SLIGHTLY OFFSET DEFLECTION TIP**

Helps avoiding damages of the sheath when using a laser fiber.

#### **FOCUSABLE**

Optimal image setting through the ergonomic focusing ring

### UNIVERSAL LIGHT GUIDE / CABLE CONNECTION

Compatible with adapters from different manufacturers