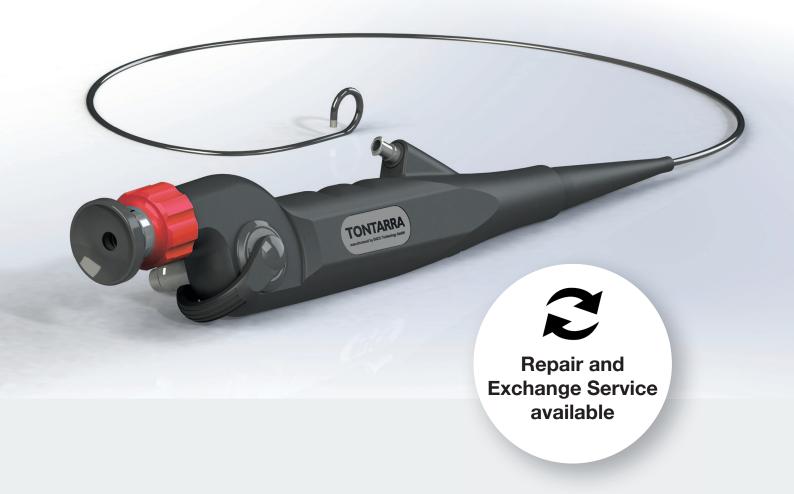

### FLEXIBLE ENDOSCOPES

Flexible Uretero-Renoscope | Flexible Cystoscope

Our flexible fiberscopes for Urology provide an excellent image quality paired with an ergonomic handle design which results in less fatigue during the intervention.

Furthermore the fiberscopes have a slightly offset deflection tip, thus when using the endoscopes with a laser fiber it is made sure that the laser fiber does not point directly onto the endoscopes' tube.

Such design in combination with a robust mechanical construction and resistant material, ensures a greater durability and extended life-time of the scope.